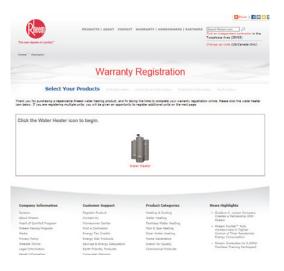

|
|                                        |                    |                      |
| Water Heater Information               |                    | 1                    |
| Model Number                           | Serial Number      | Date of Installation |
|                                        |                    |                      |
|                                        |                    |                      |
|                                        |                    |                      |
|                                        |                    |                      |

# How to Register You Product:

## Step 1:

- 1. Go to <u>www.rheem.com/warranty</u>
- 2. Click Start Registration



## Step 2:

1. Click on the Water Heater icon to begin.



# How to Register Your Product:

## Step 3:

•

- 1. Enter the fields on the screen
- Warranty Type choices are
  - Standard
  - Protection Plus Kit Installed
- For Marathon products, always select:
  - Standard
- Install Date is captured but not used to change the warranty periods. Registration uses manufacturing date. The owner of the water heater is still required to provide proof of purchase/ ownership at the time of claim if the install date is after the registration date.
- Property type choices are:
  - Residential
    - Business
- 2. Click Next



# Step 4:

- 1. For Property Type Residential enter the fields on the screen
- 2. Click Next



# Step 5:

- 1. Enter contractor information if it is available.
- 2. Click Next



## Step 6:

1. Review confirmation page and make any nec