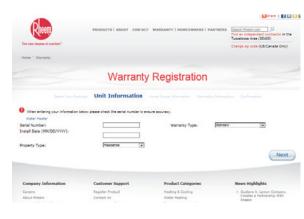

## Step 3:

•

- 1. Enter the fields on the screen
- Warranty Type choices are
  - Standard
  - Protection Plus Kit Installed
- For Marathon products, always select:
  - Standard
- Install Date is captured but not used to change the warranty periods. Registration uses manufacturing date. The owner of the water heater is still required to provide proof of purchase/ ownership at the time of claim if the install date is after the registration date.
- Property type choices are:
  - Residential
    - Business
- 2. Click Next