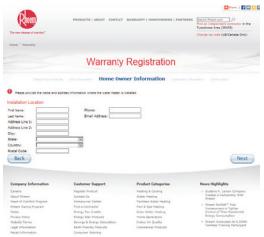

# Step 4:

- 1. For Property Type Residential enter the fields on the screen
- 2. Click Next

# Step 5:

- 1. Enter contractor information if it is available.
- 2. Click Next