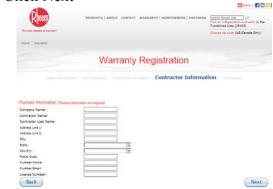

# Step 5:

- 1. Enter contractor information if it is available.
- 2. Click Next