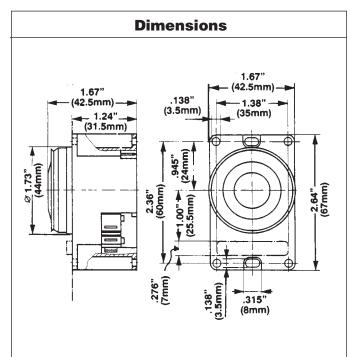

- Size: 1.67" x 2.64" x 1.67"
- 1/4" quick connect terminals
- UL Recognized, CSA Certified