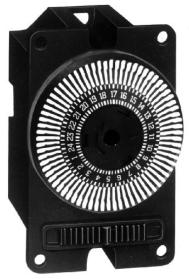

# **KM2 Series** 24-Hour and 7 Day Compact Electromechancial Time Switch Modules

The KM2 series are innovative compact electromechanical timers with the precision, quality and performance that have made Grasslin timers famous worldwide.

KM2 STuH (24-Hour Model)

## FEATURES

- Smallest electromechanical timer available. 30% smaller dial face than FM/1 series
- 120VAC input
- SPDT Switch
- 21A-120/250VAC resistive 2HP, 240V; 1HP, 120V
- 24-hour program—20 min. increment
- 7-day program—2hrs. 20 min. increments
- 3-way manual override: ON-AUTO-OFF