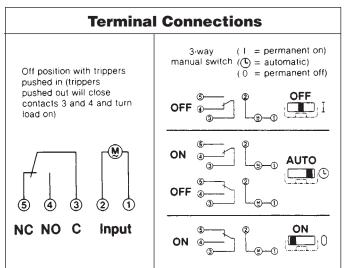

## FEATURES

- Smallest electromechanical timer available. 30% smaller dial face than FM/1 series
- 120VAC input
- SPDT Switch
- 21A-120/250VAC resistive 2HP, 240V; 1HP, 120V
- 24-hour program—20 min. increment
- 7-day program—2hrs. 20 min. increments
- 3-way manual override: ON-AUTO-OFF

# ACCESSORIES

- Clear plastic dial cover
- Rear facing quick connect adapter

It's Time to Switch!

|               | Operating Features |         |                         |                            |        |          |
|---------------|--------------------|---------|-------------------------|----------------------------|--------|----------|
| Ordering Data | Switch<br>Program  | Reserve | Program<br>On/Off Every | Shortest<br>Switching Time | Switch |          |
|               |                    |         |                         |                            | Туре   | Rating   |
| KM2 STuH-120  | 24 hr.             | No      | 20 min.                 | 20 min.                    | SPDT   | 21A res. |
| KM2 SWuH–120  | 7 day              | No      | 2 hr. 20 min.           | 2 hr. 20 min.              | SPDT   | 21A res. |