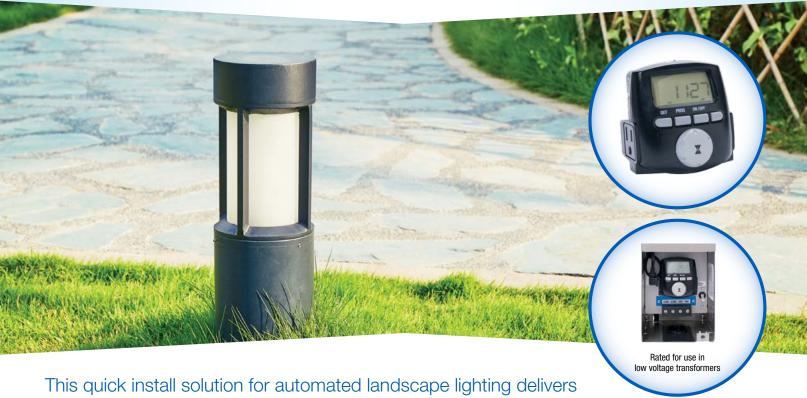

## Digital Astronomic Landscape Timer

Keep your customers happy with programming ease and timing accuracy.

This quick install solution for automated landscape lighting delivers energy savings and long-lasting accuracy.

## **Fast, Convenient Programmability**

Set up and install this timer in five minutes or less using preprogrammed ON at dusk and OFF at dawn scheduling, or tailor a program to meet a specific application need. Additional design features include:

- Factory set AUTO DST option takes the hassle out of Daylight Saving Time adjustments
- One push, programming override for homeowner convenience
- Rated for use in low voltage transformers up to 1200 W
- An operating temperature range of -40° F to 122° F (-40° C to 50° C) for steady performance in all types of climates
- Two included LR44 batteries retain the correct time and settings for up to three months without power
- Use with UL Certified Type 3R enclosure (sold separately)