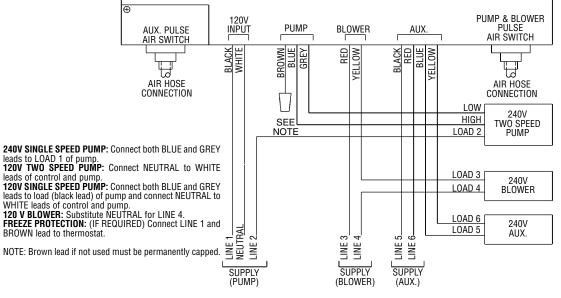

There is also an independent DPST circuit and push button to control auxiliary (120V or 240V) equipment.

**TO WIRE** - Follow diagram. Use solid or stranded **COPPER** wire (only) to suit installation. All equipment must have its own separate circuit with breakers suitable for power disconnect. Properly ground (and bond if required) installation as required by NEC and other codes.

## **IMPORTANT: NEUTRAL MUST BE CONNECTED TO WHITE LEAD**

240V 2 - SPEED PUMP WITH TIMER, 240V BLOWER AND AUX. CIRCUIT.

INTERMATIC INCORPORATED SPRING GROVE, ILLINOIS 60081-9698