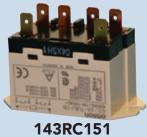

## **Pool/Spa Accessories**

| Model #     | Description                                    | Where Used                                                   |
|-------------|------------------------------------------------|--------------------------------------------------------------|
| 124T1948    | Insulator for T101 & T102 Series – Clear       | All T101 & T102 Series Time Switches and Mechanisms          |
| 124T1952    | Insulator for T103 & T104 Series – Clear       | All T103 & T104 Series Time Switches and Mechanisms          |
| 124T2411A   | (10) Insulators for T100 Series – Black, Rigid | All T100 Series Time Switches and Mechanisms                 |
| 143T135     | DPST Relay with 240 V Coil                     | All PF1102 Series Controls and Mechanisms, PF1200 Series     |
|             |                                                | Controls, P7102ME Electronic Mechanism                       |
| 143T136     | DPST Relay with 120 V Coil                     | All PF1103 Series Controls and Mechanisms, RC2200E Series    |
|             |                                                | Air Controls, RC2403RT Air Control, RC613R Receiver, P7103ME |
|             |                                                | Electronic Mechanism                                         |
| 143RC151    | DPST Relay with 24 VDC Coil                    | RC2100FE and RC2100E Series Air Controls                     |
| 156PB10398A | 2 ON and 2 OFF Trippers                        | All P1100 Series Timers, P1261P Portable Outdoor Timer,      |
|             |                                                | PB913N84 Series Mechanism                                    |
| 156T1978A   | 1 ON and 1 OFF Tripper                         | All T100 Series Time Switches and Mechanisms                 |
| 156T6738A   | (10) Insulators for Time Switch Manual Lever   | All T100 Series Time Switches and Mechanisms                 |
| 22T338GR    | Snap-In Time Switch Mounting Bracket           | All Pool/Spa Enclosures and T100 Series Time Switches        |
| PA115       | (25) OFF Trippers and Screws only              | All T100 Series Time Switches and Mechanisms                 |
| WG1570-10D  | 120 Volt Clock Motor                           | T100 Series Time Switches and Mechanisms                     |
| WG1573-10D  | 208-277 Volt Clock Motor                       | T100 Series Time Switches and Mechanisms                     |