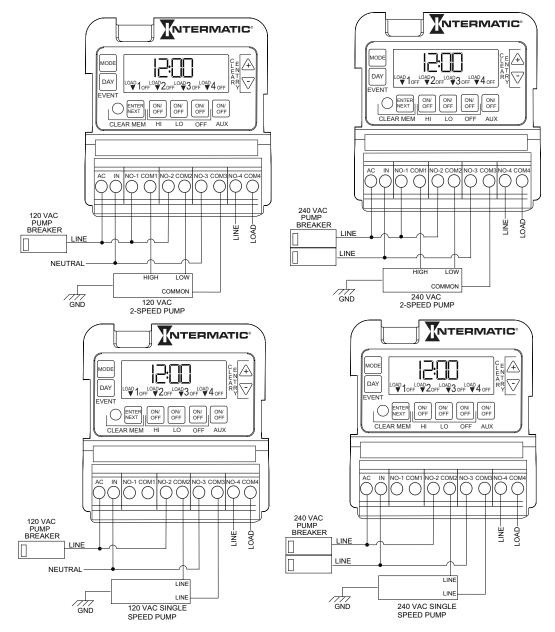

Figure 2 PE103/P1403ME 120 and 240 VAC wiring for 2-speed and single speed pumps.

## **Verifying Wire Installation**

Verify that the timer wires are connected properly. Press the **LO** button on the controller to verify that **LO** appears on the screen. If your pump uses high speed, press the **HI** button to verify **HI** appears on the screen. If you are using the auxiliary circuit, press the **AUX** button. The screen displays **ON** next to **LOAD 4**. If any of the circuits do not activate on command, review Figure 2 above to adjust the wiring as needed. **NOTE:** After a circuit button is pressed, the circuit will shutoff after 30 seconds.