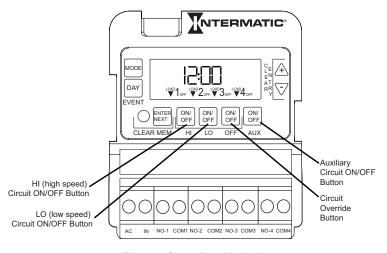

Figure 3 Controller with circuit buttons.

## **Verifying Wire Installation**

Verify that the timer wires are connected properly. Press the **LO** button on the controller to verify that **LO** appears on the screen. If your pump uses high speed, press the **HI** button to verify **HI** appears on the screen. If you are using the auxiliary circuit, press the **AUX** button. The screen displays **ON** next to **LOAD 4**. If any of the circuits do not activate on command, review Figure 2 above to adjust the wiring as needed. **NOTE:** After a circuit button is pressed, the circuit will shutoff after 30 seconds.