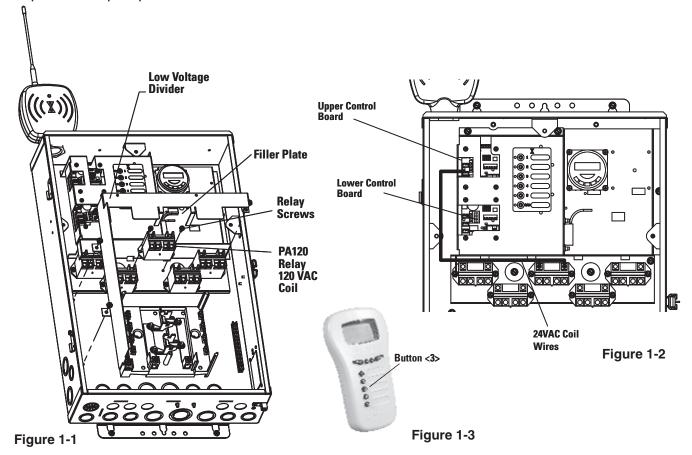

## INSTALLATION INSTRUCTIONS

- 1. Disconnect ALL power from the Mini-Wave Control Panel.
- 2. Remove the Deadfront Cover from the panel.
- 3. Remove the Low-Voltage Divider to gain access to the Relay Screws. (See Figure 1-1)
- 4. Remove the filler plate on the Low Voltage Divider by bending the plate back and forth until the plate breaks off. (See Figure 1-1).
- 5. Remove the two screws and install the Relay (PA120) with the same two screws. (See Figure 1-1).
- 6. Plug the 24VAC coil wires from the relay to any of the two available three-pin plugs on the upper control board. (See Figure 1-2).
- 7. Re-install the Low Voltage Divider in your Mini-Wave Control Panel. (See Figure 1-1).
- 8. Re-install Deadfront.
- 9. When installation is complete, button <3> on the Hand-Held Remote and Membrane Pad will operate the pump.