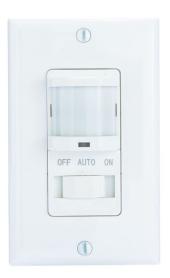

# Commercial Grade In Wall PIR Occupancy/Vacancy Sensor, White

Model# IOS-DOV-WH

Commercial Grade Dual Load In-Wall PIR Occupancy/Vacancy Sensor No Neutral Required, White

Model# IOS-DDR-WH