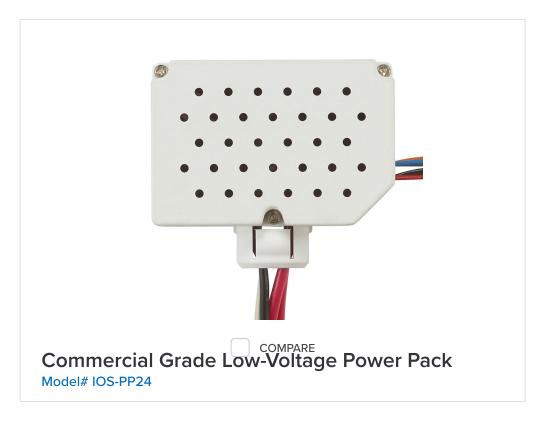

25 Items for IOS







## Commercial Grade Decorator Plug Load Receptacle

Model# IOS-DPLR-WH



Commercial Grade In Wall 0 10 V Dimming PIR Occupancy/Vacancy Sensor, White

Model# IOS-DOV-D-WH





## Commercial Grade High Bay Ceiling Mount PIR Occupancy Sensor, White

Model# IOS-HB-U



# Commercial Grade Self-Adaptive In-Wall PIR Occupancy/Vacancy Sensor No Neutral Required, White

Model# IOS-DSR-WH





### Residential In-Wall PIR Vacancy Sensor, White

Model# IOS-DPBV-WH



### Residential In-Wall Push Button PIR Occupancy Sensor, White

Model# IOS-DPBIF-WH



Commercial Grade In Wall 0 10 V Dimming Dual Tech Occupancy/Vacancy Sensor, White



Commercial Grade Self-Adaptive In-Wall PIR Occupancy/Vacancy Sensor No Neutral Required, Ivory

Model# IOS-DSR-IV



Commercial Grade Low-Voltage Ceiling Mount