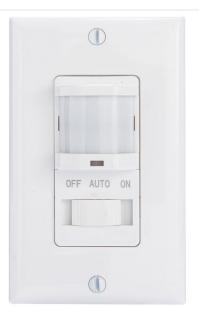

# Commercial Grade In Wall PIR Occupancy/Vacancy Sensor, White

Model# IOS-DOV-WH

Commercial Grade Dual Load In-Wall PIR Occupancy/Vacancy Sensor No Neutral Required, White

Model# IOS-DDR-WH