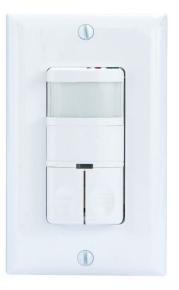

## Commercial Grade Decorator Plug Load Receptacle

Model# IOS-DPLR-WH

Commercial Grade In Wall 0 10 V Dimming PIR Occupancy/Vacancy Sensor, White

Model# IOS-DOV-D-WH