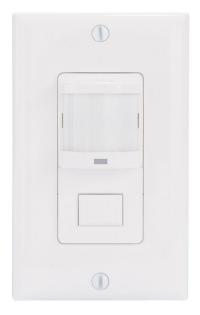

# Commercial Grade In Wall PIR Occupancy/Vacancy Sensor, White

Model# IOS-DOV-WH

Commercial Grade Dual Load In-Wall PIR Occupancy/Vacancy Sensor No Neutral Required, White

Model# IOS-DDR-WH