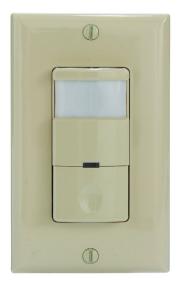

# Commercial Grade In Wall PIR Occupancy/Vacancy Sensor, Ivory

Model# IOS-DOV-IV