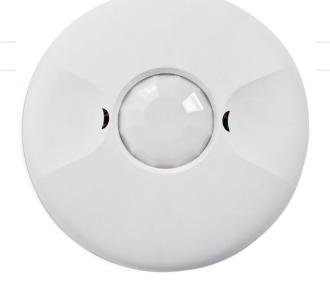

## Commercial Grade High Bay Ceiling Mount PIR Occupancy Sensor, White

Model# IOS-HB-U