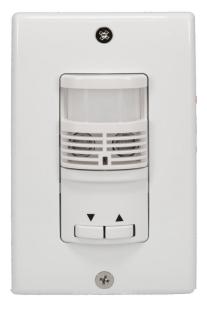

### Commercial Grade In Wall Dual Tech Occupancy/Vacancy Sensor, White

Model# IOS-DOV-DT-WH