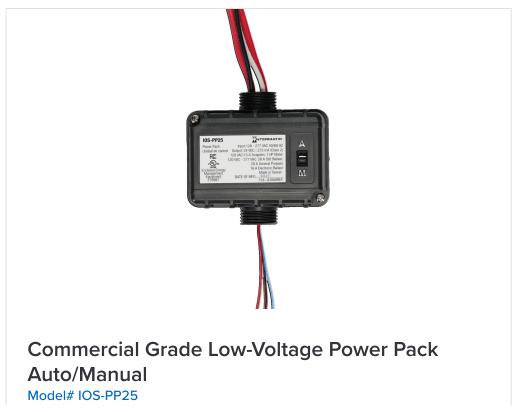

25 Items for IOS







## Commercial Grade Decorator Plug Load Receptacle

Model# IOS-DPLR-WH



Commercial Grade In Wall 0 10 V Dimming PIR Occupancy/Vacancy Sensor, White

Model# IOS-DOV-D-WH





## Commercial Grade High Bay Ceiling Mount PIR Occupancy Sensor, White

Model# IOS-HB-U



# Commercial Grade Self-Adaptive In-Wall PIR Occupancy/Vacancy Sensor No Neutral Required, White

Model# IOS-DSR-WH





### Residential In-Wall PIR Vacancy Sensor, White

Model# IOS-DPBV-WH



### Residential In-Wall Push Button PIR Occupancy Sensor, White

Model# IOS-DPBIF-WH



Commercial Grade In Wall 0 10 V Dimming Dual Tech Occupancy/Vacancy Sensor, White



Commercial Grade Self-Adaptive In-Wall PIR Occupancy/Vacancy Sensor No Neutral Required, Ivory

Model# IOS-DSR-IV



Commercial Grade Low-Voltage Ceiling Mount Du