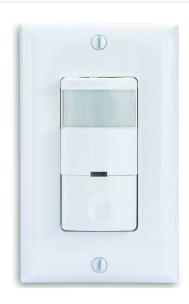

# Commercial Grade In Wall PIR Occupancy/Vacancy Sensor, White

Model# IOS-DOV-WH

Commercial Grade Dual Load In-Wall PIR Occupancy/Vacancy Sensor No Neutral Required, White

Model# IOS-DDR-WH