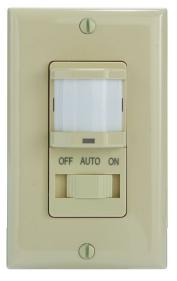

# Commercial Grade In Wall PIR Occupancy/Vacancy Sensor, Ivory

Model# IOS-DOV-IV