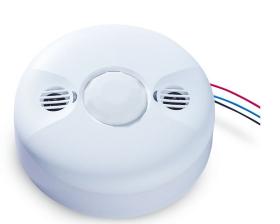

# Commercial Grade Line Voltage Ceiling Mount PIR Occupancy Sensor, White

Model# IOS-CMP-U