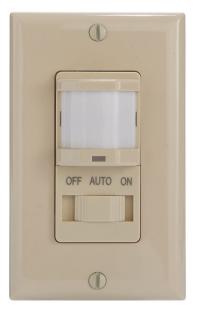

# Commercial Grade In Wall PIR Occupancy/Vacancy Sensor, Ivory

Model# IOS-DOV-IV