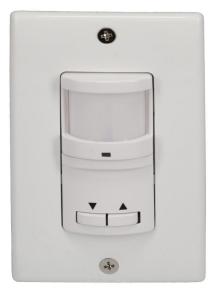

### Residential In-Wall Push Button PIR Occupancy Sensor, White

Model# IOS-DPBIF-WH

Commercial Grade In Wall 0 10 V Dimming Dual Tech Occupancy/Vacancy Sensor, White

Commercial Grade Self-Adaptive In-Wall PIR Occupancy/Vacancy Sensor No Neutral Required, Ivory