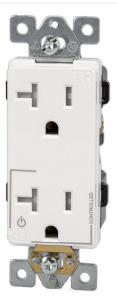

## Commercial Grade Decorator Plug Load Receptacle

Model# IOS-DPLR-WH

Commercial Grade In Wall 0 10 V Dimming PIR Occupancy/Vacancy Sensor, White

Model# IOS-DOV-D-WH