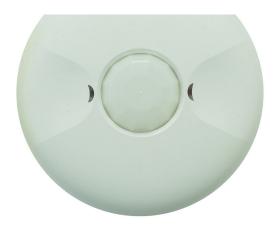

# Commercial Grade Low-Voltage Ceiling Mount PIR Occupancy/Vacancy Sensor, White

Model# IOS-CMP-LV