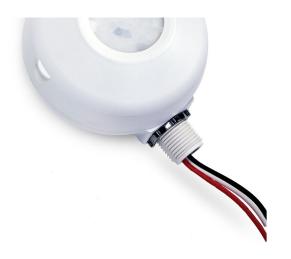

## Commercial Grade High Bay Ceiling Mount PIR Occupancy Sensor, White

Model# IOS-HB-U