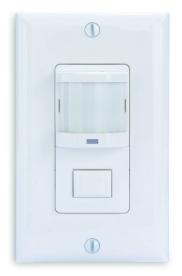

# Commercial Grade In Wall PIR Occupancy/Vacancy Sensor, White

Model# IOS-DOV-WH

Commercial Grade Dual Load In-Wall PIR Occupancy/Vacancy Sensor No Neutral Required, White

Model# IOS-DDR-WH