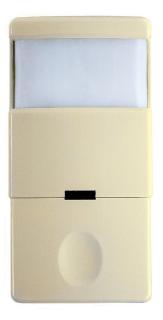

# Commercial Grade Low-Voltage Ceiling Mount PIR Occupancy/Vacancy Sensor, White

Model# IOS-CMP-LV