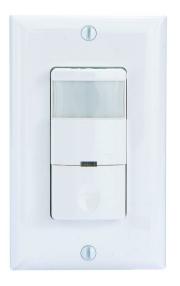

# Commercial Grade In Wall PIR Occupancy/Vacancy Sensor, White

Model# IOS-DOV-WH

Commercial Grade Dual Load In-Wall PIR Occupancy/Vacancy Sensor No Neutral Required, White

Model# IOS-DDR-WH