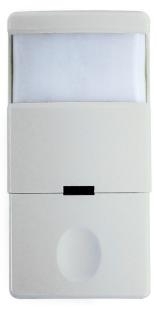

## Commercial Grade High Bay Ceiling Mount PIR Occupancy Sensor, White

Model# IOS-HB-U