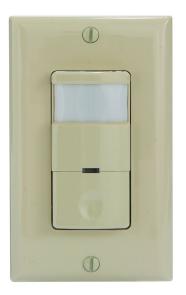

# Commercial Grade In Wall PIR Occupancy/Vacancy Sensor, Ivory

Model# IOS-DOV-IV