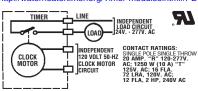

## TO SET PROGRAM

1. Pull **UP** trippers on dial to set desired **ON** times.

2. Turn dial clockwise until the time of day is adjacent to TIME arrow IN CASE OF POWER FAILURE RESET TIMER

MODEL NO: PB873MKZ CLOCK MOTOR VOLTAGE: 125V

INTERMATIC INCORPORATED SPRING GROVE, ILLINOIS 60081-9698 PRODUĆT OF MEXICO

| Model    | Switch | Dial    | Volts 60 Hz | Number of Trippers | Manual Override |
|----------|--------|---------|-------------|--------------------|-----------------|
| PB873MKZ | SPST   | 7 Day   | 120         | 56                 | No              |
| PB874MKZ | SPST   | 7 Day   | 208-277     | 56                 | No              |
| PB913N   | SPST   | 24 Hour | 120         | 48                 | No              |
| PB913N66 | SPST   | 24 Hour | 120         | 48                 | Yes             |
| PB913N84 | SPST   | 24 Hour | 120         | 4                  | Yes             |
| PB914N   | SPST   | 24 Hour | 208-277     | 48                 | No              |
| PB914N66 | SPST   | 24 Hour | 208-277     | 48                 | Yes             |