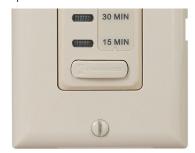

Model# El210W

Electronic Countdown Timer, 120 VAC, 60 Hz, Preset Times 15,30 Minute 1 2 4 Hour, Without Hold, White

Model# EI215W

Electronic Countdown Timer, 120 VAC, 60 Hz, Preset Times 15,30,45 Mi t 12 Hour, Without Hold, White