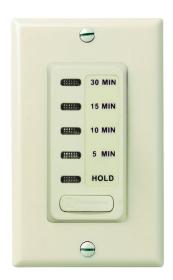

Model# El235W

Electronic Countdown Timer 120 VAC, 60 Hz, Preset Times 2,4,8,12 Hour, With Hold, White Model# El230W

Electronic Countdown Timer 120 VAC, 60 Hz, Preset Times 5,10,15,30 Minute, With Hold, Ivory Model# El200

Electronic Countdown Timer, 120 VAC, 60 Hz, Preset Times 5,10,15 30 Minute With Hold, Light Almond

Model# El200LA

Electronic Countdown Timer 120 VAC, 60 Hz, Preset Times 5,10,15,30 Minute, With Hold, White Model# El200W