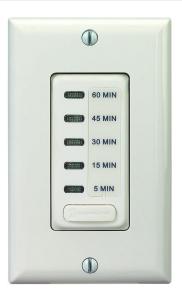

Model# El210

Electronic Countdown Timer, 120 VAC, 60 Hz, Preset Times 10,20,30 60 Mi te, With Hold, Light Almond

Electronic Countdown Timer, 120 VAC, 60 Hz, Preset Times 10 20 30 60 Minute With Hold, White