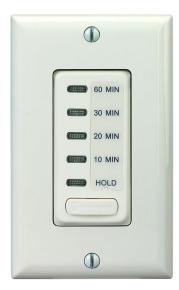

Model# El210

Electronic Countdown Timer, 120 VAC, 60 Hz, Preset Times 10,20,30 60 Mi te, With Hold, Light Almond

Electronic Countdown Timer, 120 VAC, 60 Hz, Preset Times 10 20 30 60 Minute With Hold, White