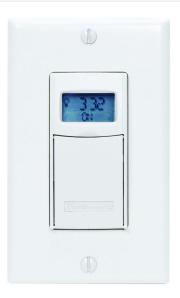

Model# El205W

Electronic Countdown Timer, Programmable, 120-277 VAC, 50/60 Hz 1 Second to 24 Hours, Ivory

Model# EI400C

Electronic Countdown Timer, Programmable, 120-277 VAC, 50/60 Hz 1 Second to 24 Hours, Light Almond

Model# El400LAC

Electronic Countdown Timer, Programmable, 120-277 VAC, 50/60 H 1 S ond to 24 Hours, White

Model# EI400WC

Electronic Countdown Timer, 120 VAC, 60 Hz, Preset Times 1,2,4,8 Hour, With Hold, Ivory