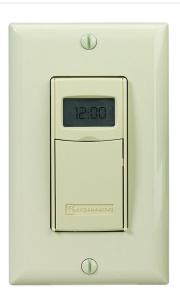

Model# El205W

Electronic Countdown Timer, Programmable, 120-277 VAC, 50/60 Hz 1 Second to 24 Hours, Ivory

Model# EI400C

Electronic Countdown Timer, Programmable, 120-277 VAC, 50/60 Hz 1 Second to 24 Hours, Light Almond

Model# El400LAC

Electronic Countdown Timer, Programmable, 120-277 VAC, 50/60 H 1 S ond to 24 Hours, White

Model# EI400WC

Electronic Countdown Timer, 120 VAC, 60 Hz, Preset Times 1,2,4,8 Hour, With Hold, Ivory