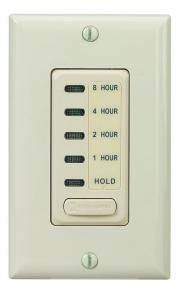

## **Electronic Countdown Timer with Preset Times**

Model# El220W-1

Electronic Countdown Timer 120 VAC, 60 Hz, Preset Times 1,2,4,8 Hour, With Hold, White

Model# El220W

Electronic Countdown Timer, 120 VAC, 60 Hz, Preset Times 10,2 te, With Hold, Ivory

Model# El235W

Electronic Countdown Timer 120 VAC, 60 Hz, Preset Times 2,4,8,12 Hour, With Hold, White Model# El230W

Electronic Countdown Timer 120 VAC, 60 Hz, Preset Times 5,10,15,30 Minute, With Hold, Ivory Model# El200