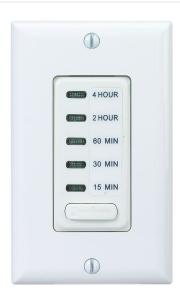

Model# El205W

Electronic Countdown Timer, Programmable, 120-277 VAC, 50/60 Hz 1 Second to 24 Hours, Ivory

Model# EI400C

Electronic Countdown Timer, Programmable, 120-277 VAC, 50/60 Hz 1 Second to 24 Hours, Light Almond

Model# El400LAC

Electronic Countdown Timer, Programmable, 120-277 VAC, 50/60 H 1 S ond to 24 Hours, White

Model# EI400WC

Electronic Countdown Timer, 120 VAC, 60 Hz, Preset Times 1,2,4,8 Hour, With Hold, Ivory