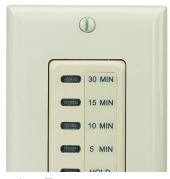

Model# El235W

Electronic Countdown Timer 120 VAC, 60 Hz, Preset Times 2,4,8,12 Hour, With Hold, White Model# El230W

Electronic Countdown Timer 120 VAC, 60 Hz, Preset Times 5,10,15,30 Minute, With Hold, Ivory Model# El200

Electronic Countdown Timer, 120 VAC, 60 Hz, Preset Times 5,10,15 30 Minute With Hold, Light Almond

Model# El200LA

Electronic Countdown Timer 120 VAC, 60 Hz, Preset Times 5,10,15,30 Minute, With Hold, White Model# El200W