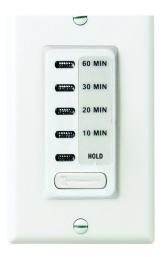

Model# El210

Electronic Countdown Timer, 120 VAC, 60 Hz, Preset Times 10,20,30 60 Mi te, With Hold, Light Almond

Electronic Countdown Timer, 120 VAC, 60 Hz, Preset Times 10 20 30 60 Minute With Hold, White