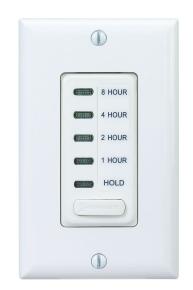

## **Electronic Countdown Timer with Preset Times**

Model# El220W-1

Electronic Countdown Timer 120 VAC, 60 Hz, Preset Times 1,2,4,8 Hour, With Hold, White

Model# El220W

Electronic Countdown Timer, 120 VAC, 60 Hz, Preset Times 10,2 te, With Hold, Ivory