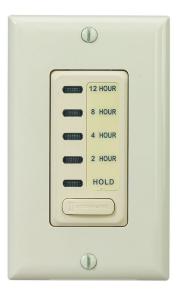

Model# El235W

Electronic Countdown Timer 120 VAC, 60 Hz, Preset Times 2,4,8,12 Hour, With Hold, White Model# El230W

Electronic Countdown Timer 120 VAC, 60 Hz, Preset Times 5,10,15,30 Minute, With Hold, Ivory Model# El200

Model# El235

Electronic Countdown Timer, 120 VAC, 60 Hz, Preset Times 15,30 45 Minute 1,2 Hour, Without Hold, Light Almond

Model# El235LA

Electronic Countdown Timer 120 VAC, 60 Hz, Preset Times 2,4,8,12 Hour, With Hold, Ivory