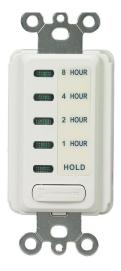

## **Electronic Countdown Timer with Preset Times**

Model# El220W-1

Electronic Countdown Timer 120 VAC, 60 Hz, Preset Times 1,2,4,8 Hour, With Hold, White

Model# El220W

Electronic Countdown Timer, 120 VAC, 60 Hz, Preset Times 10,2 te, With Hold, Ivory

Model# El235W

Electronic Countdown Timer 120 VAC, 60 Hz, Preset Times 2,4,8,12 Hour, With Hold, White Model# El230W

Electronic Countdown Timer 120 VAC, 60 Hz, Preset Times 5,10,15,30 Minute, With Hold, Ivory Model# El200