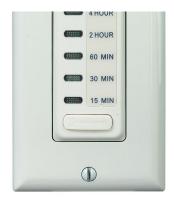

Model# El210W

Electronic Countdown Timer, 120 VAC, 60 Hz, Preset Times 15,30 Minute 1 2 4 Hour, Without Hold, White

Model# EI215W

Electronic Countdown Timer, 120 VAC, 60 Hz, Preset Times 15,30,45 Mi t 12 Hour, Without Hold, White

Model# El215

Electronic Countdown Timer, 120 VAC, 60 Hz, Preset Times 15,30 Minute 1 2 4 Hour, Without Hold, Light Almond

Model# El215LA

Electronic Countdown Timer, 120 VAC, 60 Hz, Preset Times 15,30,45 Minute 1 2 Hour, Without Hold, Ivory