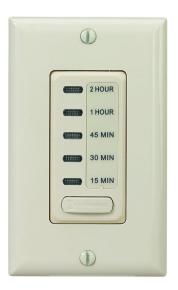

Electronic Countdown Timer, 120 VAC, 60 Hz, Preset Times 5,15,30 45 Minute,1 Hour, Without Hold, Light Almond

Model# El205LA

**Electronic Countdown Timer, 120 VA** 

Preset Times 5,15,3 Hold, White e,1 Hour, Without

Model# El205W

Electronic Countdown Timer, Programmable, 120-277 VAC, 50/60 Hz 1 Second to 24 Hours, Ivory

Model# EI400C

Electronic Countdown Timer, Programmable, 120-277 VAC, 50/60 Hz 1 Second to 24 Hours, Light Almond

Model# El205