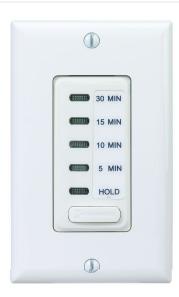

Electronic Countdown Timer, 120 VAC, 60 Hz, Preset Times 5,10,15 30 Minute With Hold, Light Almond

Model# El200LA

Electronic Countdown Timer 120 VAC, 60 Hz, Preset Times 5,10,15,30 Minute, With Hold, White Model# El200W