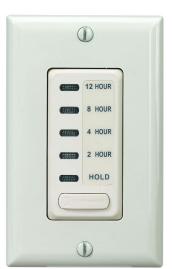

Model# El235W

Electronic Countdown Timer 120 VAC, 60 Hz, Preset Times 2,4,8,12 Hour, With Hold, White Model# El230W

Electronic Countdown Timer 120 VAC, 60 Hz, Preset Times 5,10,15,30 Minute, With Hold, Ivory Model# El200

Model# El235

Electronic Countdown Timer, 120 VAC, 60 Hz, Preset Times 15,30 45 Minute 1,2 Hour, Without Hold, Light Almond

Model# El235LA

Electronic Countdown Timer 120 VAC, 60 Hz, Preset Times 2,4,8,12 Hour, With Hold, Ivory