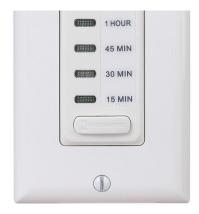

Model# El210W

Electronic Countdown Timer, 120 VAC, 60 Hz, Preset Times 15,30 Minute 1 2 4 Hour, Without Hold, White

Model# EI215W

Electronic Countdown Timer, 120 VAC, 60 Hz, Preset Times 15,30,45 Mi t 12 Hour, Without Hold, White