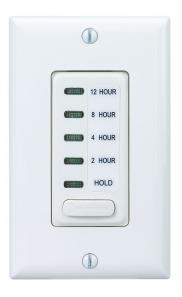

## **Electronic Countdown Timer with Preset Times**

Model# El220W-1

Electronic Countdown Timer 120 VAC, 60 Hz, Preset Times 1,2,4,8 Hour, With Hold, White

Model# El220W

Electronic Countdown Timer, 120 VAC, 60 Hz, Preset Times 10,2 te, With Hold, Ivory

Model# El400LAC

Electronic Countdown Timer, Programmable, 120-277 VAC, 50/60 H 1 S ond to 24 Hours, White

Model# EI400WC

Electronic Countdown Timer, 120 VAC, 60 Hz, Preset Times 1,2,4,8 Hour, With Hold, Ivory