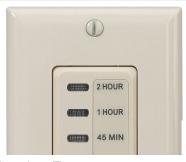

Model# El210W

Electronic Countdown Timer, 120 VAC, 60 Hz, Preset Times 15,30 Minute 1 2 4 Hour, Without Hold, White

Model# EI215W

Electronic Countdown Timer, 120 VAC, 60 Hz, Preset Times 15,30,45 Mi t 12 Hour, Without Hold, White

Model# El215

Electronic Countdown Timer, 120 VAC, 60 Hz, Preset Times 15,30 Minute 1 2 4 Hour, Without Hold, Light Almond

Model# El215LA

Electronic Countdown Timer, 120 VAC, 60 Hz, Preset Times 15,30,45 Minute 1 2 Hour, Without Hold, Ivory