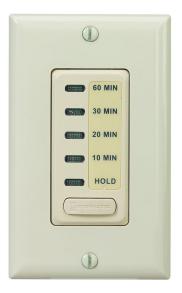

Model# El210

Electronic Countdown Timer, 120 VAC, 60 Hz, Preset Times 10,20,30 60 Mi te, With Hold, Light Almond

Electronic Countdown Timer, 120 VAC, 60 Hz, Preset Times 10 20 30 60 Minute With Hold, White