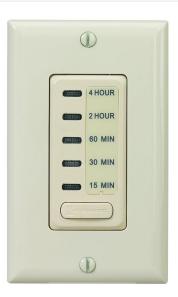

Model# El210W

Electronic Countdown Timer, 120 VAC, 60 Hz, Preset Times 15,30 Minute 1 2 4 Hour, Without Hold, White

Model# EI215W

Electronic Countdown Timer, 120 VAC, 60 Hz, Preset Times 15,30,45 Mi t 12 Hour, Without Hold, White

Model# El215

Electronic Countdown Timer, 120 VAC, 60 Hz, Preset Times 15,30 Minute 1 2 4 Hour, Without Hold, Light Almond

Model# El215LA

Electronic Countdown Timer, 120 VAC, 60 Hz, Preset Times 15,30,45 Minute 1 2 Hour, Without Hold, Ivory