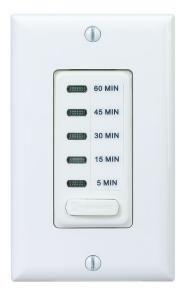

Model# El210

Electronic Countdown Timer, 120 VAC, 60 Hz, Preset Times 10,20,30 60 Mi te, With Hold, Light Almond

Electronic Countdown Timer, 120 VAC, 60 Hz, Preset Times 10 20 30 60 Minute With Hold, White