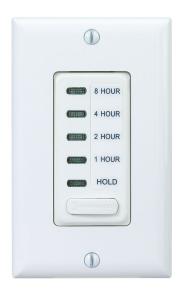

Model# El400LAC

Electronic Countdown Timer, Programmable, 120-277 VAC, 50/60 H 1 S ond to 24 Hours, White

Model# EI400WC

Electronic Countdown Timer, 120 VAC, 60 Hz, Preset Times 1,2,4,8 Hour, With Hold, Ivory