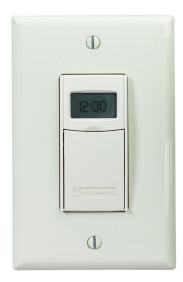

Model# El205W

Electronic Countdown Timer, Programmable, 120-277 VAC, 50/60 Hz 1 Second to 24 Hours, Ivory

Model# EI400C

Electronic Countdown Timer, Programmable, 120-277 VAC, 50/60 Hz 1 Second to 24 Hours, Light Almond

Model# El400LAC

Electronic Countdown Timer, Programmable, 120-277 VAC, 50/60 H 1 S ond to 24 Hours, White

Model# EI400WC

Electronic Countdown Timer, 120 VAC, 60 Hz, Preset Times 1,2,4,8 Hour, With Hold, Ivory