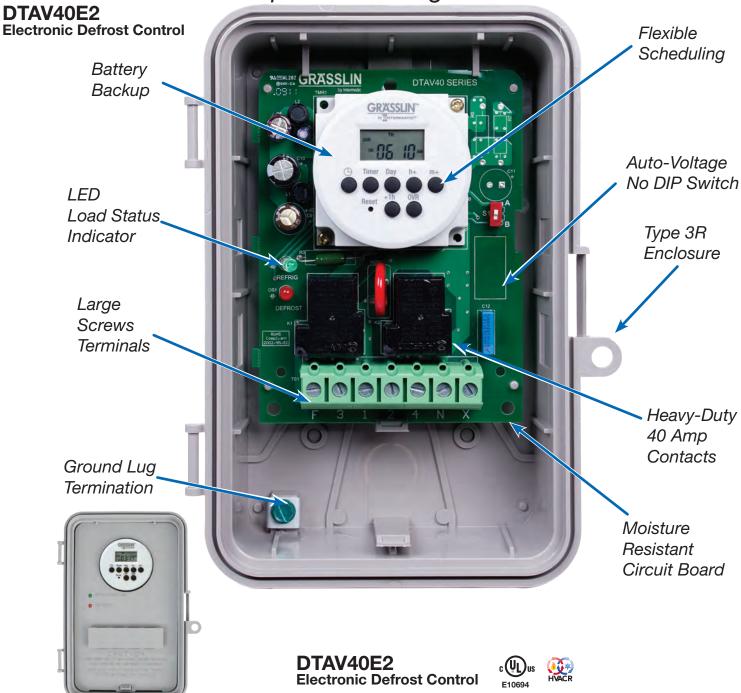

Warranty: 1 year

- Time Initiated. Temperature, Pressure or Time Terminated
- Automatically adjusts voltages between 120-240 VAC, 50/60 Hz
- 24-Hour/7-Day flexible scheduling inc eases system efficienc
- Rechargeable battery backup (with 2500-hour carryover)
- Simple to program
- Heavy-duty 40 Amp contact rating
- LED indictors for defrost and refrigeration cycles
- To-the-minute defrost duration improves system efficienc
- Large screw terminals for easy wiring #8 awg

| Model #  | Voltage                | Enclosure       |
|----------|------------------------|-----------------|
| DTAV40E2 | 120, 240 VAC, 50/60 Hz | Type 3R Plastic |

For enclosure dimensions, see page 151