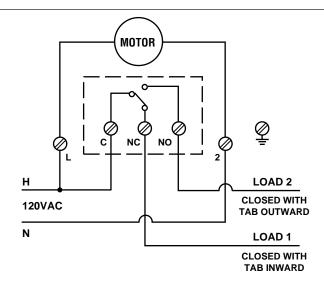

# TORK MODEL 8007 DUTY CYCLE TIMER WITH OMITTING DEVICE

**SWITCH:** SPDT

## INSTALLATION AND OPERATING INSTRUCTIONS

**TO SET OPERATING TIMES:** Each dial tab represents approximately 15 minutes. These tabs can be tilted in and out with the fingers.

**FOR OFF OPERATION:** Tilt tabs outward as illustrated in figure 1. Tilt out one tab for each fifteen minute period. This closes load 2 and opens load 1.

**FOR ON OPERATION:** Tilt tabs inward toward center of dial, as illustrated in figure 2. This closes load 1 and opens load 2.

Fig. 2

**TO SET DIAL TO TIME:** Turn dial counter-clockwise until correct time is indicated by arrow on name-plate. Be sure to check whether time set is A.M. or P.M.