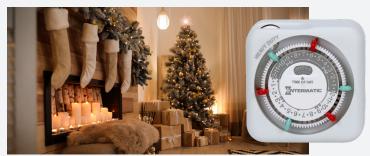

# **TN311**

## Heavy-Duty 24-Hour Indoor Mechanical Plug-In Timer

The TN311 provides a quick and easy way to automate ON/OFF schedules and offers expanded load capacity.

- 3 ON/OFF settings per day; add more ON/OFF events with additional trippers
- · Great for holiday lighting and lamps
- · Grounded plug and receptacle
- Manual override