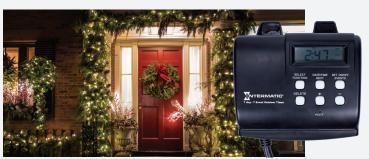

# **HB880R**

# 7-Day Outdoor Digital Plug-In Timer

This full-featured timer delivers 7-day scheduling options in a weatherproof enclosure. A built-in Astronomical clock and automatic Daylight Saving Time (DST) adjustment features make it a convenient plug-in for simple automation needs.

- Up to 14 programmable ON/OFF events
- Random setting turns Lights ON/OFF at different times to simulate routine activity
- · Automatic DST adjustment
- Includes battery backup