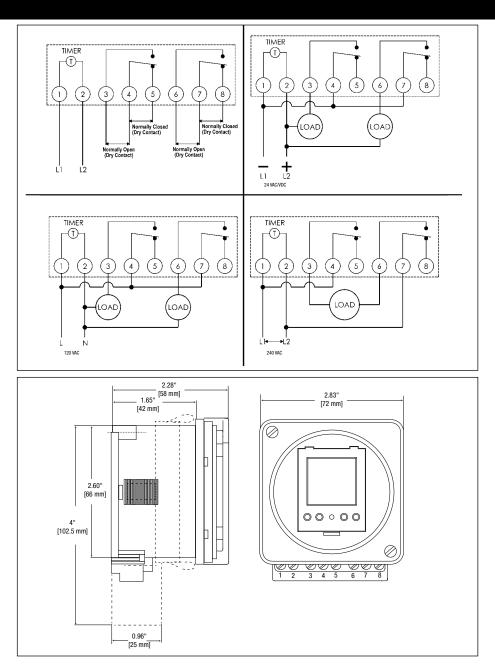

Hour/7-Day electronic time switch. This 2-channel control shall have 24-Hour/7-Day programming and also offer 25 ON and 25 OFF setpoint programs and include 2 preset block programs that allow selection of any combination of days for different weekday schedules. The LCD shall display time of day in AM/PM or 24-Hour (military time) format and provide load status indication. Auto Daylight Saving Time adjustment provided. The time switch will be programmable to the minute and also offer a manual override for ON or OFF to the next scheduled event. The SPDT relay output will be rated for 16A resistive @ 277 VAC. Reserve carryover of 3 years (non-replaceable, non-rechargeable battery). The time switch shall be surface or flush mountable with a DIN Rail mounting base optional.

#### **Diagrams**