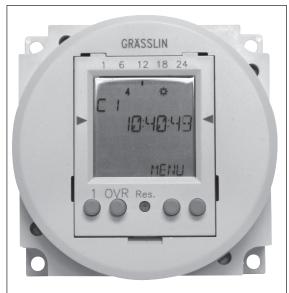

#### **One Channel Panel Mount**

The FM1D50 Series One Channel Electronic Time Switches are compact 24-Hour/7-Day modules with heavy-duty relay contacts for switching low or line voltage loads. The time switches are applicable for time-of-day control of pumps, fans, heaters, HVAC control circuits, lighting, machinery, and many other types of commercial, industrial, and agricultural equipment.

#### **Features**

- 24-Hour or 7-Day applications
- 50 setpoint programs
- 2 Preset adjustable block programs
- Easy-to-follow menu driven programming
- Manual override with status indication
- Battery backup
- Large LCD
- 7 Available Languages: English, German, French, Italian, Spanish, Portuguese, Dutch

Model #:

FM1D50-120