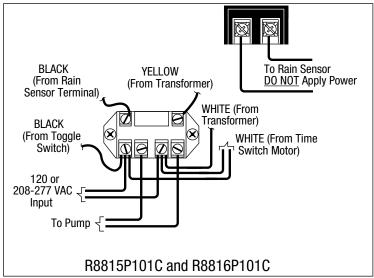

### **Specification**

Additional Specifications for R8815P101C and R8816P101C – Time switch shall include rain sensor input terminals, which enable a customer-supplied rain sensor to be installed and provide for overriding irrigation control during rainy periods.