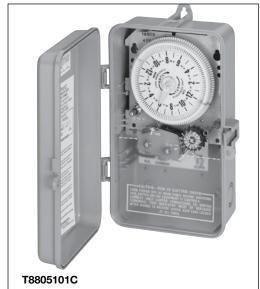

Switch Type: See table
Switch Rating: See table
Power Input: See table

Operating Temperature: -40°F to 130°F (-40°C to 54°C)

Shipping Weight: 4 lbs. (1.8 kg)
Warranty: Limited 1 year

| Model in Type 3R<br>Plastic Enclosure | Switch | Motor VAC<br>60 Hz | Output VAC<br>60 Hz | Amps<br>(per pole) | HP Rating | Rain Sensor<br>Terminal | Power Input<br>(Min/Max) |
|---------------------------------------|--------|--------------------|---------------------|--------------------|-----------|-------------------------|--------------------------|
| T8805P101C                            | SPST   | 125                | 120                 | 15                 | 1/2       | No                      | 3/3                      |
| R8806P101C                            | DPST   | 208-277            | 208-277             | 25                 | 3         | No                      | 3/5                      |
| R8815P101C                            | DPST   | 120                | 120                 | 25                 | 1½        | Yes                     | 3/7                      |
| R8816P101C                            | DPST   | 208-277            | 208-277             | 25                 | 3         | Yes                     | 3/7                      |
| T8845PV                               | SPST   | 125                | 24                  | 20 VA              | -         | No                      | 3/3                      |