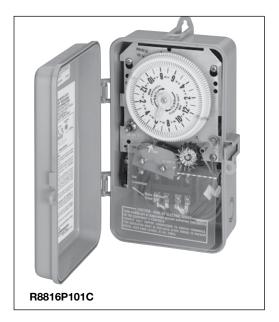

Switch Type: See table
Switch Rating: See table
Power Input: See table

Operating Temperature: -40°F to 130°F (-40°C to 54°C)

Shipping Weight: 4 lbs. (1.8 kg)
Warranty: Limited 1 year

| Model in Type 3R<br>Plastic Enclosure | Switch | Motor VAC<br>60 Hz | Output VAC<br>60 Hz | Amps<br>(per pole) | HP Rating | Rain Sensor<br>Terminal | Power Input<br>(Min/Max) |
|---------------------------------------|--------|--------------------|---------------------|--------------------|-----------|-------------------------|--------------------------|
| T8805P101C                            | SPST   | 125                | 120                 | 15                 | 1/2       | No                      | 3/3                      |
| R8806P101C                            | DPST   | 208-277            | 208-277             | 25                 | 3         | No                      | 3/5                      |
| R8815P101C                            | DPST   | 120                | 120                 | 25                 | 1½        | Yes                     | 3/7                      |
| R8816P101C                            | DPST   | 208-277            | 208-277             | 25                 | 3         | Yes                     | 3/7                      |
| T8845PV                               | SPST   | 125                | 24                  | 20 VA              | -         | No                      | 3/3                      |