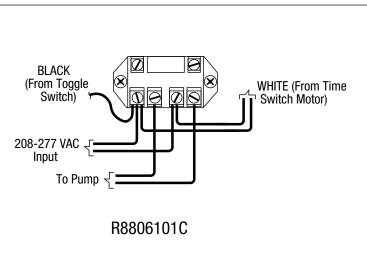

Switch Type: See table
Switch Rating: See table
Power Input: See table

Operating Temperature: -40°F to 130°F (-40°C to 54°C)

Shipping Weight: 4 lbs. (1.8 kg)
Warranty: Limited 1 year

| Model in Type 3R<br>Plastic Enclosure | Switch | Motor VAC<br>60 Hz | Output VAC<br>60 Hz | Amps<br>(per pole) | HP Rating | Rain Sensor<br>Terminal | Power Input<br>(Min/Max) |
|---------------------------------------|--------|--------------------|---------------------|--------------------|-----------|-------------------------|--------------------------|
| T8805P101C                            | SPST   | 125                | 120                 | 15                 | 1/2       | No                      | 3/3                      |
| R8806P101C                            | DPST   | 208-277            | 208-277             | 25                 | 3         | No                      | 3/5                      |
| R8815P101C                            | DPST   | 120                | 120                 | 25                 | 1½        | Yes                     | 3/7                      |
| R8816P101C                            | DPST   | 208-277            | 208-277             | 25                 | 3         | Yes                     | 3/7                      |
| T8845PV                               | SPST   | 125                | 24                  | 20 VA              | -         | No                      | 3/3                      |