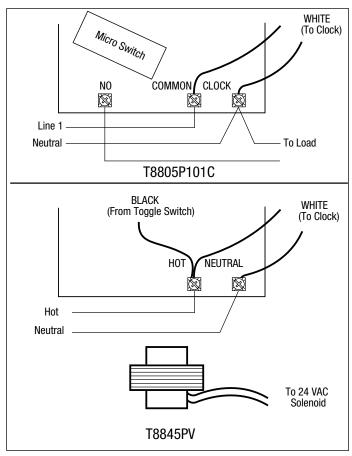

Switch Type: See table
Switch Rating: See table
Power Input: See table

Operating Temperature: -40°F to 130°F (-40°C to 54°C)

Shipping Weight: 4 lbs. (1.8 kg)
Warranty: Limited 1 year

| Model in Type 3R<br>Plastic Enclosure | Switch | Motor VAC<br>60 Hz | Output VAC<br>60 Hz | Amps<br>(per pole) | HP Rating | Rain Sensor<br>Terminal | Power Input<br>(Min/Max) |
|---------------------------------------|--------|--------------------|---------------------|--------------------|-----------|-------------------------|--------------------------|
| T8805P101C                            | SPST   | 125                | 120                 | 15                 | 1/2       | No                      | 3/3                      |
| R8806P101C                            | DPST   | 208-277            | 208-277             | 25                 | 3         | No                      | 3/5                      |
| R8815P101C                            | DPST   | 120                | 120                 | 25                 | 1½        | Yes                     | 3/7                      |
| R8816P101C                            | DPST   | 208-277            | 208-277             | 25                 | 3         | Yes                     | 3/7                      |
| T8845PV                               | SPST   | 125                | 24                  | 20 VA              | -         | No                      | 3/3                      |

### **Diagrams**