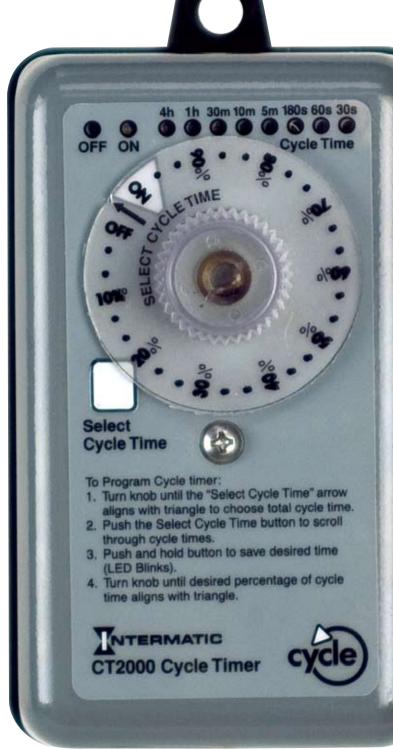

## Percentage Cycle Timer

- New externally mounted push button time selection feature makes it easy to install and program
  - No need to remove cover to set cycle time
  - No more DIP switch to set
  - Easy programming
- Percentage cycle timer that has 8 selectable time durations:

30 seconds,

- 1, 3, 5, 10, 30 minutes,
- 1, 4 hours
- Cycling pattern from 3% to 97% of total cycle duration
- 120 or 240 VAC, 50/60 Hz operation allows for single model control in various applications

## **Percentage Cycle Timer**

- Sealed enclosure handles dusty, ammonia rich or wash-down environments
- LED indicators provide constant operation feedback
- Manual On or Off override allows users to bypass cycling pattern when required