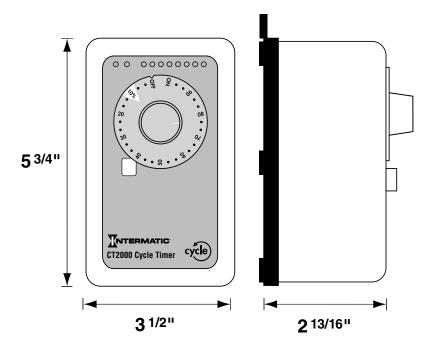

## Percentage Cycle Timer



- New externally mounted push button time selection feature makes it easy to install and program
  - No need to remove cover to set cycle time
  - No more DIP switch to set
  - Easy programming
- Percentage cycle timer that has 8 selectable time durations:

30 seconds,

- 1, 3, 5, 10, 30 minutes,
- 1, 4 hours
- Cycling pattern from 3% to 97% of total cycle duration
- 120 or 240 VAC, 50/60 Hz operation allows for single model control in various applications

Replaces many competitve SKUs

## **Applications**

- Poultry Houses
- Fans
- Misters
- Foggers
- Feeders
- Irrigation
- Nurseries











## **Percentage Cycle Timer**





- Sealed enclosure handles dusty, ammonia rich or wash-down environments
- LED indicators provide constant operation feedback
- Manual On or Off override allows users to bypass cycling pattern when required



## **Specifications**

Voltage/Frequency:

Switch:

Resistive:

Motor:

General Purpose:

Tungsten (incandescent):

Pilot Duty:

Ballast (fluorescent):

Operating Ambient Temperature Range: -10°C (14°F) to +60°C (140°F)

Surge Protection:

Agency Approval:

120/240 VAC, 50/60 Hz

SPST

20 AMP

2 H.P., 240 VAC; 1 H.P., 120 VAC

20 AMP, 240 VAC

5 AMP, 240 VAC

470 VA, 240 VAC

10 AMP, 277 VAC

Up to 6000 VAC



| Total Cycle<br>Duration | Minimum<br>ON/OFF | Maximum<br>ON/OFF    |
|-------------------------|-------------------|----------------------|
| 30 Seconds              | 1