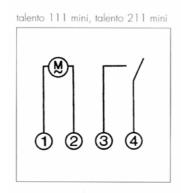

#### **INSTALLATION – GENERAL NOTES:**

INSTALLATION SHOULD BE CARRIED OUT IN ACCORDANCE WITH THE CURRENT EDITION OF THE I.E.E. WIRING REGULATIONS. ALL TERMINALS ARE SUITABLE FOR FIXED CABLES, AND FOR FLAXIBLE CABLES OR CORD. SWITCH THE SUPPLY OFF AT THE MAINS. MEANS OF DISCONNECTION FROM THE SUPPLY HAVING AT LEAST 3mm CONTACT SEPARATION IN ALL POLES MUST BE INCORPORATED IN THE FIXED WIRING MAINS SUPPLY

# **SETTING UP**

ROTATE DIAL UNTIL CURRENT TIME LINES UP WITH ARROWHEAD ON FRONT OF TIMER BODY UNIT , TO SET ON/OFF TIMES, MOVE ALL TAPPETS TO POSITION  $\bf I$  BETWEEN ON AND OFF TIMES REQUIRED POSITION i.e. TO SET ON AT 8.00 a.m. AND OFF AT 11.00 a.m. MOVE ALL TAPPETS TO OUTER POSITION, SET ANY OTHER ON/OFF TIMES IN A SIMILER MANNER.

# **MANUAL SWITCH**

THE MANUAL SWITCH CAN BE MOVED TO OVERRIDE THE TIMED SELECTION:
IN POSITION I THE TIMESWITCH IS PERMANENTLY ON IRRESPECTIVE OF TAPPET POSITIONS.
IN **CLOCK FACE** POSITION THE TIMESWTICH IS OPERATING ON TIMED CONTROL AND WILL SWITCH ON AND OFF AS DETERMINED BY TAPPET POSITIONS.