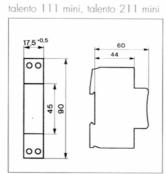

This product is suitable for din-rail mounting.

The 24 hour dial has 48 captive tappets. Each tappet switches the output for 30 minutes