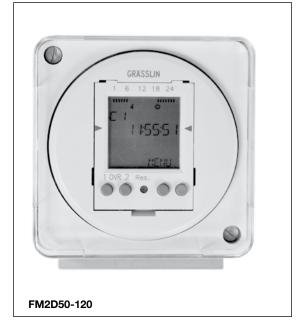

# FM2D50 Series Electronic Time Switch

http://waterheatertimer.org/Intermatic-timers-and-manuals.html#FMD

# FM2D50 Series

| Model Number | Volts AC          | Programs | Mounting                   |
|--------------|-------------------|----------|----------------------------|
| FM2D50-24*   | 24 VAC, 50/60 Hz  | 50       | Flush, Surface, **DIN rail |
| FM2D50-120   | 120 VAC, 50/60 Hz | 50       | Flush, Surface, **DIN rail |
| FM2D50-240   | 240 VAC, 50/60 Hz | 50       | Flush, Surface, **DIN rail |