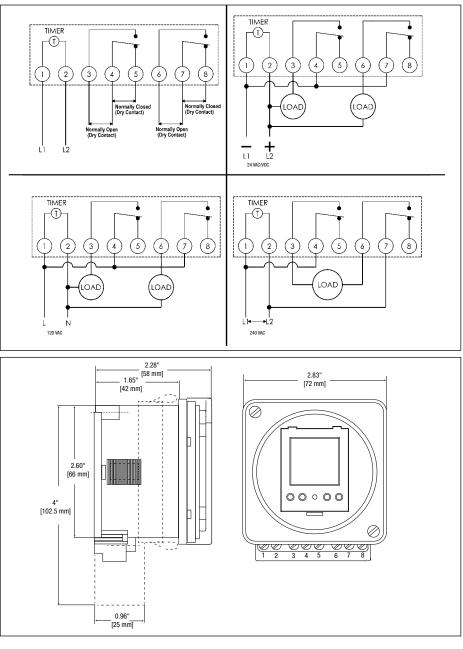

## **Diagrams**

<sup>\*\*</sup>For DIN Rail Mounting, order accessory, MB-DIN (DIN Rail Mounting Base)