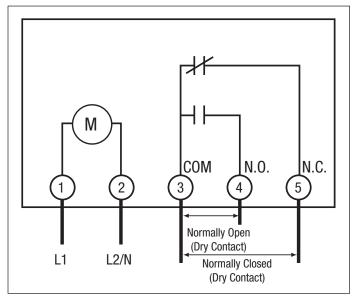

r DC

#### **Specification**

Furnish and install a Grässlin FM1D50\_\_\_ 24-Hour/7-Day electronic time switch. This 1-circuit control shall have 24-Hour/7-Day programming. The timer shall also offer 25 ON and 25 OFF setpoint programs and include 2 preset block programs to allow a selection of any combination of days for different weekday schedules. The LCD shall display time-of-day in AM/PM or 24-Hour (military time) format and provide load status indication. Auto Daylight Saving Time adjustment provided. The time switch will be programmable to-the-minute and also offer a manual override for ON or OFF to the next scheduled event. The SPDT relay output will be rated for 16A Resistive @ 277 VAC. Reserve carryover of 3 years (non-replaceable, non-rechargeable battery).

#### **Diagrams**