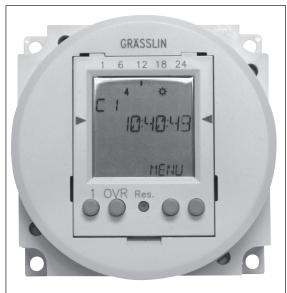

#### **One Channel Panel Mount**

The FM1D50 Series One Channel Electronic Time Switches are compact 24-Hour/7-Day modules with heavy-duty relay contacts for switching low or line voltage loads. The time switches are applicable for time-of-day control of pumps, fans, heaters, HVAC control circuits, lighting, machinery, and many other types of commercial, industrial, and agricultural equipment.

#### **Features**

- 24-Hour or 7-Day applications
- 50 setpoint programs
- 2 Preset adjustable block programs
- · Easy-to-follow menu driven programming
- Manual override with status indication
- Battery backup
- Large LCD
- 7 Available Languages: English, German, French, Italian, Spanish, Portuguese, Dutch