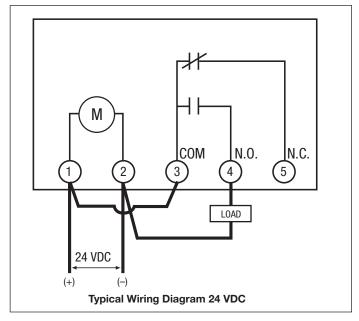

#### **Specification**

Furnish and install a Grässlin FM1D50\_\_\_ 24-Hour/7-Day electronic time switch. This 1-circuit control shall have 24-Hour/7-Day programming. The timer shall also offer 25 ON and 25 OFF setpoint programs and include 2 preset block programs to allow a selection of any combination of days for different weekday schedules. The LCD shall display time-of-day in AM/PM or 24-Hour (military time) format and provide load status indication. Auto Daylight Saving Time adjustment provided. The time switch will be programmable to-the-minute and also offer a manual override for ON or OFF to the next scheduled event. The SPDT relay output will be rated for 16A Resistive @ 277 VAC. Reserve carryover of 3 years (non-replaceable, non-rechargeable battery).

#### **Diagrams**