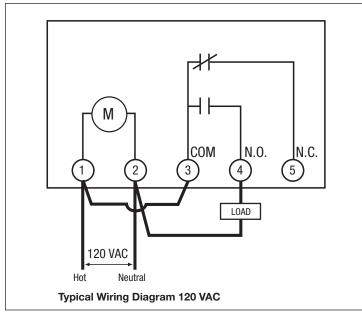

DC

#### **Specification**

Furnish and install a Grässlin FM1D50\_\_\_ 24-Hour/7-Day electronic time switch. This 1-circuit control shall have 24-Hour/7-Day programming. The timer shall also offer 25 ON and 25 OFF setpoint programs and include 2 preset block programs to allow a selection of any combination of days for different weekday schedules. The LCD shall display time-of-day in AM/PM or 24-Hour (military time) format and provide load status indication. Auto Daylight Saving Time adjustment provided. The time switch will be programmable to-the-minute and also offer a manual override for ON or OFF to the next scheduled event. The SPDT relay output will be rated for 16A Resistive @ 277 VAC. Reserve carryover of 3 years (non-replaceable, non-rechargeable battery).

#### **Diagrams**