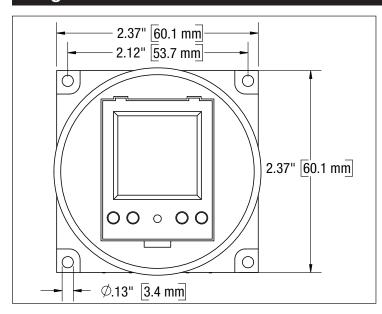

### **Ratings**

Size: 2.37" x 2.37" (60.1 mm x 60.1 mm)

Power Consumption: 4VA

Supply Voltage: 24, 120, 240 VAC

Switch Rating: SPDT relay

N.O. Contact: ½ HP, 120 VAC

1 HP, 240 VAC

12A, Ballast 120 VAC 8A, Ballast 240 VAC